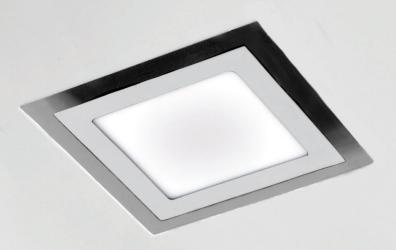

#### VIG3L

ILLUSION GRILLE WITH LIGHT

- Ø150mm duct
- Paintable fascia
- New Aluminium frame
- Dimmable
- Tri-colour

Ø150mm DUCT