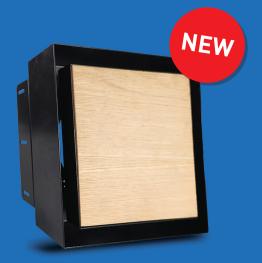

### VIG3W

ILLUSION GRILLE WITH WOOD PANEL

- Ø150mm duct
- Customizable wooden fascia
- New Aluminium frame
- Wall or ceiling mounting

VYNCO.CO.NZ

Fits into ceilings or walls with an invisible flush appearance.