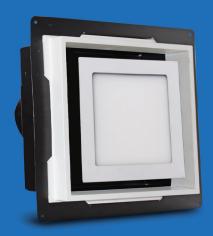

#### VIG3L

ILLUSION GRILLE WITH LIGHT

- Ø150mm duct
- Paintable fascia
- New Aluminium frame
- Dimmable
- Tri-colour

Ø150mm DUCT