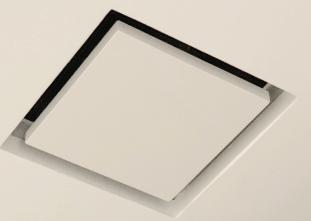

# NEW ALUMINIUM ILLUSION

INTERNAL ARCHITECTURAL GRILLES

The illusion range of architectural grilles offers an elegant choice for any bathroom space. Its seamless, colour matchable and flush finish creates the ultimate blend of aesthetics and functionality.

#### VIG3L

ILLUSION GRILLE WITH LIGHT

- Ø150mm duct
- Paintable fascia
- New Aluminium frame
- Dimmable
- Tri-colour

Ø150mm DUCT