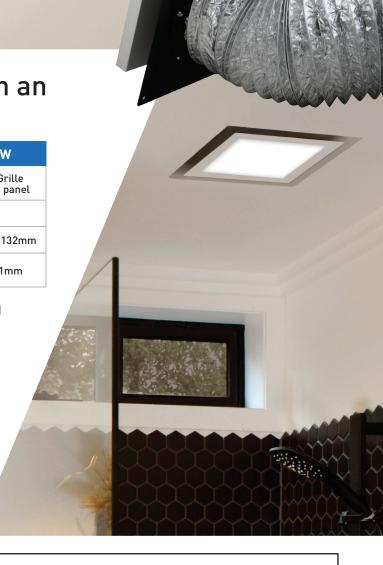

#### VIG3

**ILLUSION GRILLE** 

- Ø150mm duct
- Paintable fascia
- New Aluminium frame
- Wall or ceiling mounting

#### VIG3L

ILLUSION GRILLE WITH LIGHT

- Ø150mm duct
- Paintable fascia
- New Aluminium frame
- Dimmable
- Tri-colour

Ø150mm DUCT

### VIG3W

ILLUSION GRILLE WITH WOOD PANEL

- Ø150mm duct
- Customizable wooden fascia
- New Aluminium frame
- Wall or ceiling mounting

VYNCO.CO.NZ

Fits into ceilings or walls with an invisible flush appearance.