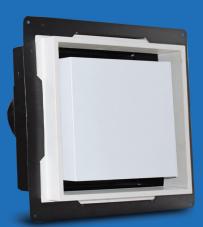

#### VIG3

**ILLUSION GRILLE** 

- Ø150mm duct
- Paintable fascia
- New Aluminium frame
- Wall or ceiling mounting